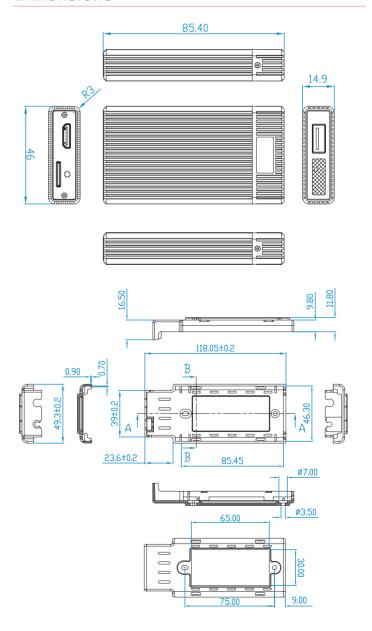

#### **Dimensions**

### **Specifications**

| Specifications           |                                                                                                   |
|--------------------------|---------------------------------------------------------------------------------------------------|
| System Mainboard         | MBD101                                                                                            |
| CPU                      | Freescale Cortex™-A9 i.MX6 Quad 1 GHz, CPU                                                        |
| Chipset                  | Integrated                                                                                        |
| Memory                   | DDR3 2GB                                                                                          |
| Graphics                 | 2D+3D (2 /3 GPUs) (35Mtri/s / 200Mtri/s)                                                          |
| I/O Interface            | 1x USB Host USB 2.0 A-Type<br>1x Mini-HDMI (C-Type) connector<br>1x MicroSD card<br>1x Power jack |
| Power Requirement        | +5V DC-in                                                                                         |
| Construction             | Aluminum                                                                                          |
| Weight                   | 0.085kgs (0.19lbs)                                                                                |
| Chassis Color            | Silver                                                                                            |
| Storage                  | 1x eMMC (8GB)<br>1x MicroSD card slot (up to 32GB)                                                |
| Power Supply             | 10W power adaptor                                                                                 |
| Mounting                 | Standard system bracket                                                                           |
| Dimensions               | 85mm(W) x 46mm(D) x 15mm(H)<br>3.35"(W) x 1.81"(D) x 0.59"(H)                                     |
| Operating<br>Temperature | 0°C~ 50°C (31.9°F~121.9°F)                                                                        |
| Storage<br>Temperature   | -20°C ~ 70°C (-4°F~157.9°F)                                                                       |
| Relative Humidity        | 10~90% @ 45°C, (non-condensing)                                                                   |
| Vibration                | eMMC: 5 grms/ 5~500Hz/ random operation                                                           |
| Certification            | CE, FCC class A, VCCI class A, TELEC, BSI & CCC                                                   |
| Operating System         | Android 4.4.2                                                                                     |