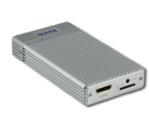

# **SA-101-N**

### **Entry-Level Signage Player**

i.MX6 Quad Processor-based Fanless Signage Player with 1x Mini-HDMI Output

#### **Features**

- Supports Freescale Cortex™-A9 i.MX6 Quad 1GHz Processor
- 1x eMMC NAND flash 8GB on board
- Onboard DDR3L, 2GB, 533MHz, (1066MT/s)
- 1x Mini-HDMI(C-Type)
- 1x USB, 1x MicroSD card slot (up to 32GB)
- Supports 802.11 a/b/g/n
- 5V DC-in power input
- Ruggedized, fanless and compact design